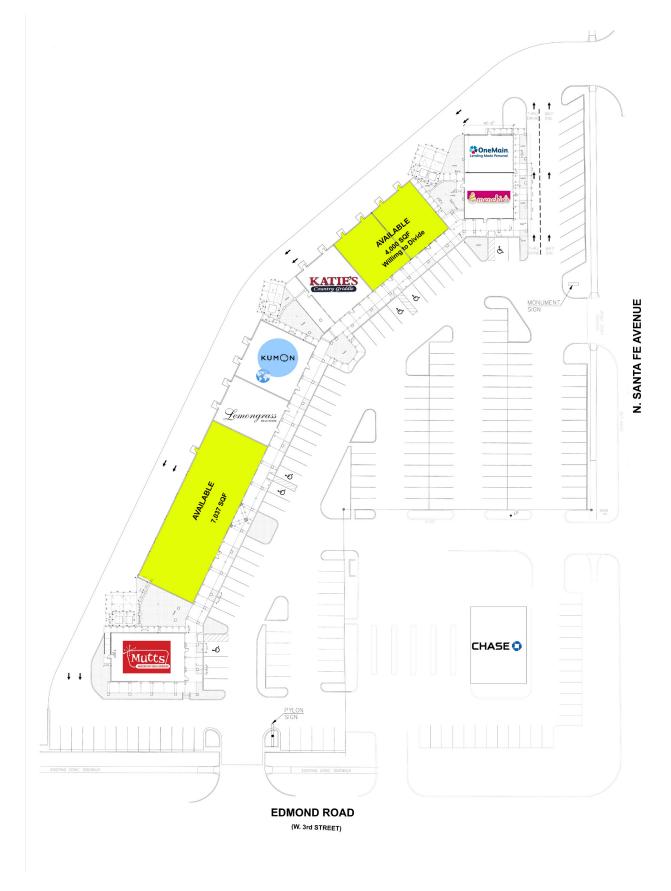

#### RETAIL SPACE NOW AVAILABLE

Available SF: 4,000 - 7,037 SF

(4,000 sf space can be divided)

Lease Rate: Negotiable

**Building Size:** 25,215 SF

**Sub Market:** Edmond

**Cross Streets:** Edmond Rd (2nd St)

& S Santa Fe Ave

FOR MORE INFORMATION, CONTACT

**Brandy Rundel** brundel@priceedwards.com 405.321.7500 210 Park Ave, Suite 700

Oklahoma City, OK 73102 www.priceedwards.com

The Edmond Trails Shopping Center is located on the NWC of Edmond Road and Santa Fe Avenue in Edmond, Oklahoma. This property is supported by one of Edmond's most stable neighborhood and has a well-diversified mix of strong tenants which include Kumon, American General Finance, Menchie's Frozen Yogurt, Mutt's Hot Dog, and others. This property was remodeled with an attractive facelift in 2001 and a new roof was installed in 2013. Owners are actively marketing the 7,000 SF anchor position (formally YMCA). This high traffic intersection is surrounded by other excellent retailers such as Walgreens, Planet Fitness, Taco Bell, Verizon Wireless and Braum's. Additionally, Kohl's, Wal-Mart Supercenter and LA Fitness are all within one mile of the site.