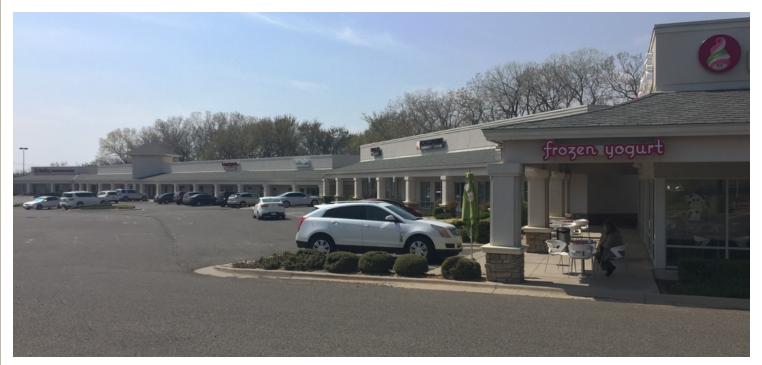

## Edmond Trails - (Edmond Rd & Santa Fe Ave)

201 - 289 S Santa Fe Avenue, Edmond, OK 73003

#### RETAIL SPACE NOW AVAILABLE

Available SF: 4,000 - 7,037 SF

(4,000 sf space can be divided)

Lease Rate: Negotiable

**Building Size:** 25,215 SF

**Sub Market:** Edmond

**Cross Streets:** Edmond Rd (2nd St)

& S Santa Fe Ave

FOR MORE INFORMATION, CONTACT

**Brandy Rundel** brundel@priceedwards.com 405.321.7500 210 Park Ave, Suite 700

Oklahoma City, OK 73102 www.priceedwards.com

The Edmond Trails Shopping Center is located on the NWC of Edmond Road and Santa Fe Avenue in Edmond, Oklahoma. This property is supported by one of Edmond's most stable neighborhood and has a well-diversified mix of strong tenants which include Kumon, American General Finance, Menchie's Frozen Yogurt, Mutt's Hot Dog, and others. This property was remodeled with an attractive facelift in 2001 and a new roof was installed in 2013. Owners are actively marketing the 7,000 SF anchor position (formally YMCA). This high traffic intersection is surrounded by other excellent retailers such as Walgreens, Planet Fitness, Taco Bell, Verizon Wireless and Braum's. Additionally, Kohl's, Wal-Mart Supercenter and LA Fitness are all within one mile of the site.