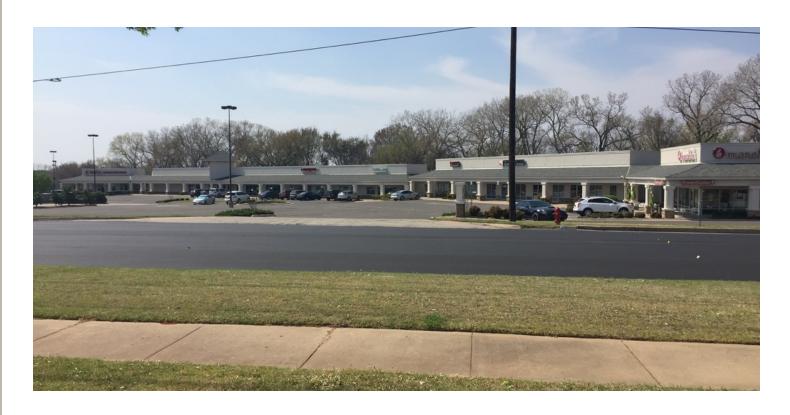

## Edmond Trails - (Edmond Rd & Santa Fe Ave)

201 - 289 S Santa Fe Avenue, Edmond, OK 73003

& S Santa Fe Ave

FOR MORE INFORMATION, CONTACT

**Brandy Rundel** brundel@priceedwards.com 405.321.7500 210 Park Ave, Suite 700

Oklahoma City, OK 73102 www.priceedwards.com

The Edmond Trails Shopping Center is located on the NWC of Edmond Road and Santa Fe Avenue in Edmond, Oklahoma. This property is supported by one of Edmond's most stable neighborhood and has a well-diversified mix of strong tenants which include Kumon, American General Finance, Menchie's Frozen Yogurt, Mutt's Hot Dog, and others. This property was remodeled with an attractive facelift in 2001 and a new roof was installed in 2013. Owners are actively marketing the 7,000 SF anchor position (formally YMCA). This high traffic intersection is surrounded by other excellent retailers such as Walgreens, Planet Fitness, Taco Bell, Verizon Wireless and Braum's. Additionally, Kohl's, Wal-Mart Supercenter and LA Fitness are all within one mile of the site.