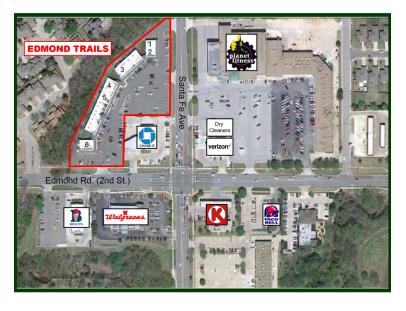

& S Santa Fe Ave

FOR MORE INFORMATION, CONTACT

**Brandy Rundel** brundel@priceedwards.com 405.321.7500 210 Park Ave, Suite 700

Oklahoma City, OK 73102 www.priceedwards.com

The Edmond Trails Shopping Center is located on the NWC of Edmond Road and Santa Fe Avenue in Edmond, Oklahoma. This property is supported by one of Edmond's most stable neighborhood and has a well-diversified mix of strong tenants which include Kumon, American General Finance, Menchie's Frozen Yogurt, Mutt's Hot Dog, and others. This property was remodeled with an attractive facelift in 2001 and a new roof was installed in 2013. Owners are actively marketing the 7,000 SF anchor position (formally YMCA). This high traffic intersection is surrounded by other excellent retailers such as Walgreens, Planet Fitness, Taco Bell, Verizon Wireless and Braum's. Additionally, Kohl's, Wal-Mart Supercenter and LA Fitness are all within one mile of the site.